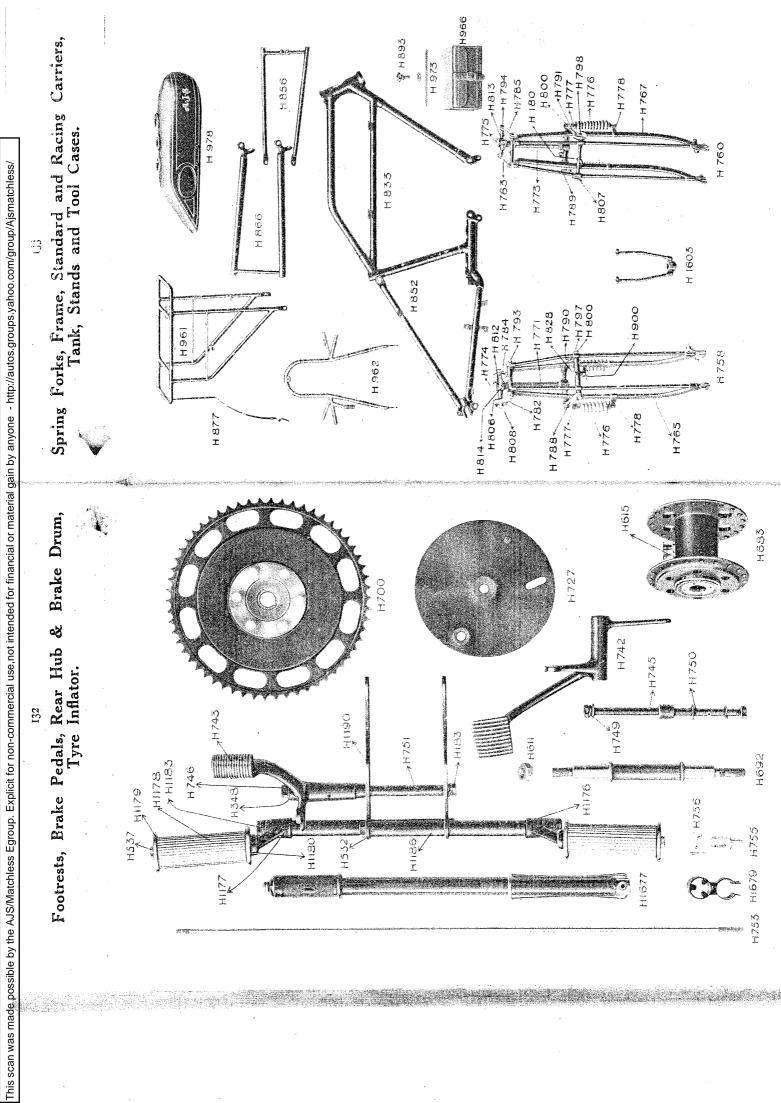

|                                                                       | • •    | Part No. | Inter-<br>changeable<br>with | 0 h.p. &<br>7.99 h.p.<br>Serial No. | 6 h.p. &<br>299 h.p.<br>Part No. | 3.49 h.p.<br>Part No. | Inter- 6 h.p. &<br>changeable 7.99 h.p.<br>with Serial No. | 6 h.p. &<br>7.99 h.p.<br>Part No. |
|-----------------------------------------------------------------------|--------|----------|------------------------------|-------------------------------------|----------------------------------|-----------------------|------------------------------------------------------------|-----------------------------------|
|                                                                       |        | H22      |                              |                                     | 768                              | H205                  | טי <i>ב</i>                                                | 475                               |
|                                                                       |        | H26      |                              | 9                                   | 371                              | H213                  | 55                                                         |                                   |
|                                                                       |        | H33      |                              |                                     | 454                              | H215                  | 54                                                         | 456                               |
|                                                                       |        | H45      |                              | 13                                  | 630                              | H216                  | 55                                                         | 26P                               |
|                                                                       |        | H48      |                              | 15                                  | 461                              | H217                  | 4 <del>.</del>                                             | 466                               |
|                                                                       |        | H51      |                              | 91                                  | 422                              | H218                  | þć                                                         | 113                               |
|                                                                       |        | H55      |                              | 61                                  | 436                              | H219                  |                                                            | no No.                            |
|                                                                       |        | H85      | C1                           | 25                                  | 493C                             | H263                  | 67                                                         | 383                               |
| THIS is a temporary list of the numbers of 3.49 h.n. spare parts      | •      | H86      | 7                            | 27                                  | 458                              | H264                  | 99                                                         | 377                               |
|                                                                       | ۰.     | H93      |                              | 26                                  | 457                              | H265                  | <b>6</b> 8                                                 | 395                               |
| which are interchangeable with 0 h.p. and 1.77 h.p. parts.            |        | H100     |                              | 28                                  | 490A                             | H266                  | 68                                                         | 384                               |
| The columns show the 3.49 h.p. part number, 6 h.p. and 7.99 h.p.      |        | H105     | ڊ <del>،</del><br>           | 29                                  | 489                              | H269                  | 8                                                          | 629                               |
| serial number and present part number in line with each other.        |        | H109     | ~~<br>                       | 30                                  | 359                              | H275                  | 72                                                         | 412                               |
| denotino they are interchanceable                                     |        | H112     | 31                           |                                     | 22.37                            | H276                  | 72A                                                        | <u>142</u>                        |
|                                                                       |        | H115     | 32                           | 5                                   | 514                              | H285                  | 75                                                         | 414                               |
| ·                                                                     |        | H118     | 33                           |                                     | 485                              | H289                  | 201                                                        | 730                               |
| It will be noticed that certain 7.99 h.p. serial and part numbers     |        | H119     | 34                           | 4                                   | 485                              | H301                  | - 95                                                       | 626                               |
| are missing. This is due to these particular parts being omitted from | -      | H120     | 35                           |                                     | 372                              | H323                  | 97                                                         | 360                               |
| the mean of the and 7 00 her Second 1 ist. The estical however        |        | H128     | 41                           |                                     | <b>116</b>                       | H324                  | 106                                                        | 621                               |
| present o mp. and 1.77 mp. opares tast. I me and even,                |        | H133     | 40                           |                                     | 327                              | H326                  | 96                                                         | 389                               |
| which the 3.49 h.p part number represents will be found to be         |        | H134     | 40                           | <u></u>                             | 694                              | H327                  | 106                                                        | 492                               |
| interchangeable with either the 6 h.p. or 7.99 h.p. models, or both.  |        | H140     |                              |                                     | 356                              | 345 H                 | 120                                                        | 308                               |
|                                                                       | *      | HIAA     | 45                           |                                     | 355                              | H343                  | 101                                                        | 303                               |
|                                                                       |        | H145     | 47                           |                                     | 357                              | H349                  | 122                                                        | 633                               |
|                                                                       | ÷      | H160     | 2                            | 122                                 | 650                              | H366                  | 114                                                        | 10299C                            |
|                                                                       | a.     | H163     | 1                            | 122                                 | 606                              | H367                  | 116                                                        | 2719C                             |
|                                                                       | •      | H180     | 57                           | 202                                 | 624                              | H368                  | 111                                                        | 599                               |
|                                                                       | e<br>7 | H183     | 7                            | 72A                                 | 302                              | H389                  | 135                                                        | 756                               |
|                                                                       |        | H194     | 52                           | ~                                   | 462                              | H395                  | 137                                                        | 572                               |
|                                                                       | -      | H197     | 53                           |                                     | 450                              | H396                  | 138                                                        | 547                               |
|                                                                       |        | H198     | - 53                         |                                     | 464                              | H397                  | 139                                                        | 534                               |
|                                                                       |        | H201     | 57                           |                                     | 449A                             | H398                  | 128                                                        | 5                                 |
|                                                                       |        | H202     | 73                           |                                     | 449B                             | H399                  | 129                                                        | 2315                              |