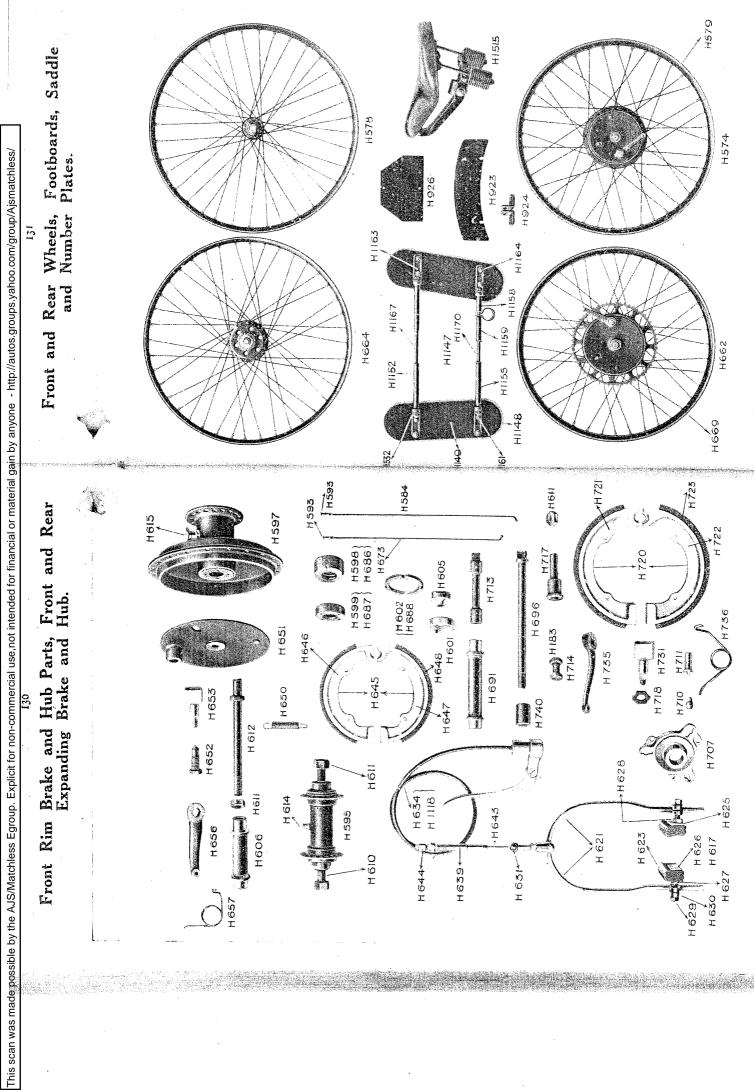

|                                                                       | • •    | Part No. | Inter-<br>changeable<br>with | 0 h.p. &<br>7.99 h.p.<br>Serial No. | 6 h.p. &<br>299 h.p.<br>Part No. | 3.49 h.p.<br>Part No. | Inter- 6 h.p. &<br>changeable 7.99 h.p.<br>with Serial No. | 6 h.p. &<br>7.99 h.p.<br>Part No. |
|-----------------------------------------------------------------------|--------|----------|------------------------------|-------------------------------------|----------------------------------|-----------------------|------------------------------------------------------------|-----------------------------------|
|                                                                       |        | H22      |                              |                                     | 768                              | H205                  | טי <i>ב</i>                                                | 475                               |
|                                                                       |        | H26      |                              | 9                                   | 371                              | H213                  | 55                                                         |                                   |
|                                                                       |        | H33      |                              |                                     | 454                              | H215                  | 54                                                         | 456                               |
|                                                                       |        | H45      |                              | 13                                  | 630                              | H216                  | 55                                                         | 26P                               |
|                                                                       |        | H48      |                              | 15                                  | 461                              | H217                  | 4 <del>.</del>                                             | 466                               |
|                                                                       |        | H51      |                              | 91                                  | 422                              | H218                  | þć                                                         | 113                               |
|                                                                       |        | H55      |                              | 61                                  | 436                              | H219                  |                                                            | no No.                            |
|                                                                       |        | H85      | C1                           | 25                                  | 493C                             | H263                  | 67                                                         | 383                               |
| THIS is a temporary list of the numbers of 3.49 h.n. spare parts      | •      | H86      | 7                            | 27                                  | 458                              | H264                  | 99                                                         | 377                               |
|                                                                       | ۰.     | H93      |                              | 26                                  | 457                              | H265                  | <b>6</b> 8                                                 | 395                               |
| which are interchangeable with 0 h.p. and 1.77 h.p. parts.            |        | H100     |                              | 28                                  | 490A                             | H266                  | 68                                                         | 384                               |
| The columns show the 3.49 h.p. part number, 6 h.p. and 7.99 h.p.      |        | H105     | ڊ <del>،</del><br>           | 29                                  | 489                              | H269                  | 8                                                          | 629                               |
| serial number and present part number in line with each other.        |        | H109     | ~~<br>                       | 30                                  | 359                              | H275                  | 72                                                         | 412                               |
| denotino they are interchanceable                                     |        | H112     | 31                           |                                     | 22.37                            | H276                  | 72A                                                        | <u>142</u>                        |
|                                                                       |        | H115     | 32                           | 5                                   | 514                              | H285                  | 75                                                         | 414                               |
| ·                                                                     |        | H118     | 33                           |                                     | 485                              | H289                  | 201                                                        | 730                               |
| It will be noticed that certain 7.99 h.p. serial and part numbers     |        | H119     | 34                           | 4                                   | 485                              | H301                  | - 95                                                       | 626                               |
| are missing. This is due to these particular parts being omitted from | -      | H120     | 35                           |                                     | 372                              | H323                  | 97                                                         | 360                               |
| the mean of the and 7 00 her Second 1 ist. The estical however        |        | H128     | 41                           |                                     | <b>116</b>                       | H324                  | 106                                                        | 621                               |
| present o mp. and 1.77 mp. opares tast. I me and even,                |        | H133     | 40                           |                                     | 327                              | H326                  | 96                                                         | 389                               |
| which the 3.49 h.p part number represents will be found to be         |        | H134     | 40                           | <u></u>                             | 694                              | H327                  | 106                                                        | 492                               |
| interchangeable with either the 6 h.p. or 7.99 h.p. models, or both.  |        | H140     |                              |                                     | 356                              | 345 H                 | 120                                                        | 308                               |
|                                                                       | *      | HIAA     | 45                           |                                     | 355                              | H343                  | 101                                                        | 303                               |
|                                                                       |        | H145     | 47                           |                                     | 357                              | H349                  | 122                                                        | 633                               |
|                                                                       | ÷      | H160     | 2                            | 122                                 | 650                              | H366                  | 114                                                        | 10299C                            |
|                                                                       | a.     | H163     | 1                            | 122                                 | 606                              | H367                  | 116                                                        | 2719C                             |
|                                                                       | •      | H180     | 57                           | 202                                 | 624                              | H368                  | 111                                                        | 599                               |
|                                                                       | e<br>7 | H183     | 7                            | 72A                                 | 302                              | H389                  | 135                                                        | 756                               |
|                                                                       |        | H194     | 52                           | ~                                   | 462                              | H395                  | 137                                                        | 572                               |
|                                                                       | -      | H197     | 53                           |                                     | 450                              | H396                  | 138                                                        | 547                               |
|                                                                       |        | H198     | - 53                         |                                     | 464                              | H397                  | 139                                                        | 534                               |
|                                                                       |        | H201     | 57                           |                                     | 449A                             | H398                  | 128                                                        | 5                                 |
|                                                                       |        | H202     | 73                           |                                     | 449B                             | H399                  | 129                                                        | 2315                              |