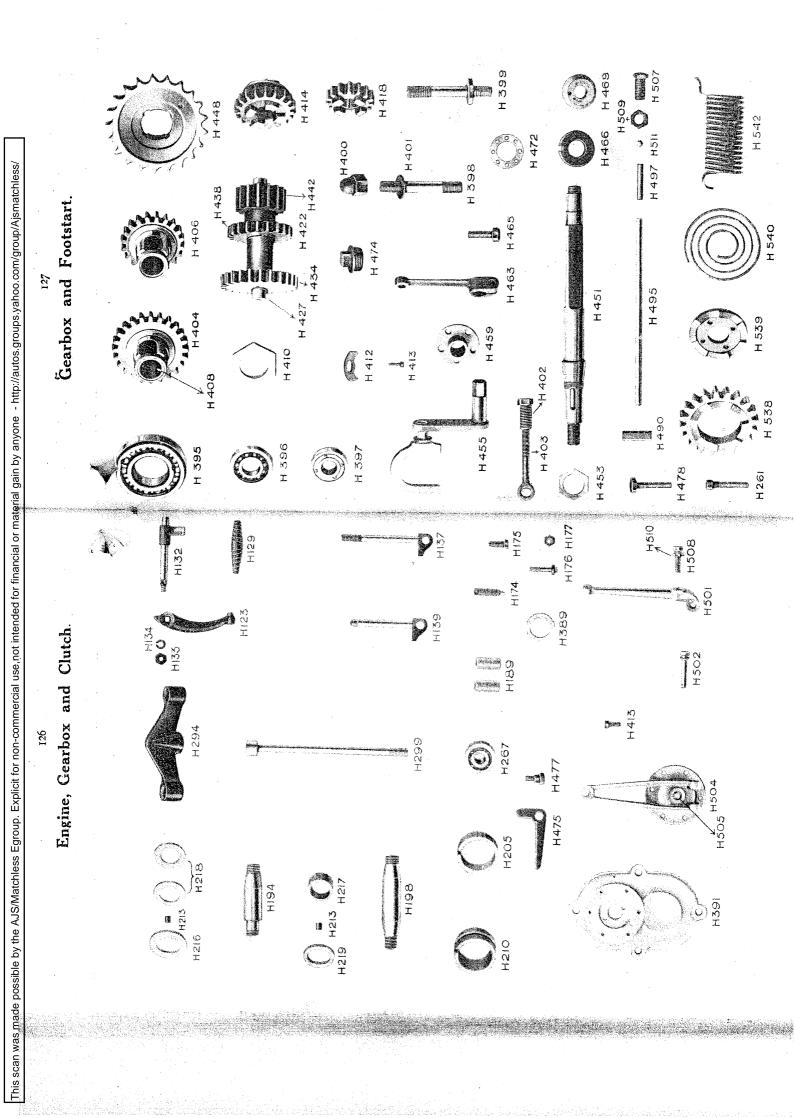

|                                                                       | • •    | Part No. | Inter-<br>changeable<br>with | 0 h.p. &<br>7.99 h.p.<br>Serial No. | 6 h.p. &<br>299 h.p.<br>Part No. | 3.49 h.p.<br>Part No. | Inter- 6 h.p. &<br>changeable 7.99 h.p.<br>with Serial No. | 6 h.p. &<br>7.99 h.p.<br>Part No. |
|-----------------------------------------------------------------------|--------|----------|------------------------------|-------------------------------------|----------------------------------|-----------------------|------------------------------------------------------------|-----------------------------------|
|                                                                       |        | H22      |                              |                                     | 768                              | H205                  | טי <i>ב</i>                                                | 475                               |
|                                                                       |        | H26      |                              | 9                                   | 371                              | H213                  | 55                                                         |                                   |
|                                                                       |        | H33      |                              |                                     | 454                              | H215                  | 54                                                         | 456                               |
|                                                                       |        | H45      |                              | 13                                  | 630                              | H216                  | 55                                                         | 26P                               |
|                                                                       |        | H48      |                              | 15                                  | 461                              | H217                  | 4 <del>.</del>                                             | 466                               |
|                                                                       |        | H51      |                              | 91                                  | 422                              | H218                  | þć                                                         | 113                               |
|                                                                       |        | H55      |                              | 61                                  | 436                              | H219                  |                                                            | no No.                            |
|                                                                       |        | H85      | C1                           | 25                                  | 493C                             | H263                  | 67                                                         | 383                               |
| THIS is a temporary list of the numbers of 3.49 h.n. spare parts      | •      | H86      | 7                            | 27                                  | 458                              | H264                  | 99                                                         | 377                               |
|                                                                       | ۰.     | H93      |                              | 26                                  | 457                              | H265                  | <b>6</b> 8                                                 | 395                               |
| which are interchangeable with 0 h.p. and 1.77 h.p. parts.            |        | H100     |                              | 28                                  | 490A                             | H266                  | 68                                                         | 384                               |
| The columns show the 3.49 h.p. part number, 6 h.p. and 7.99 h.p.      |        | H105     | ڊ <del>،</del><br>           | 29                                  | 489                              | H269                  | 8                                                          | 629                               |
| serial number and present part number in line with each other.        |        | H109     | ~~<br>                       | 30                                  | 359                              | H275                  | 72                                                         | 412                               |
| denotino they are interchanceable                                     |        | H112     | 31                           |                                     | 22.37                            | H276                  | 72A                                                        | <u>142</u>                        |
|                                                                       |        | H115     | 32                           | 5                                   | 514                              | H285                  | 75                                                         | 414                               |
| ·                                                                     |        | H118     | 33                           |                                     | 485                              | H289                  | 201                                                        | 730                               |
| It will be noticed that certain 7.99 h.p. serial and part numbers     |        | H119     | 34                           | 4                                   | 485                              | H301                  | - 95                                                       | 626                               |
| are missing. This is due to these particular parts being omitted from | -      | H120     | 35                           |                                     | 372                              | H323                  | 97                                                         | 360                               |
| the mean of the and 7 00 her Second 1 ist. The estical however        |        | H128     | 41                           |                                     | <b>116</b>                       | H324                  | 106                                                        | 621                               |
| present o mp. and 1.77 mp. opares tast. I me and even,                |        | H133     | 40                           |                                     | 327                              | H326                  | 96                                                         | 389                               |
| which the 3.49 h.p part number represents will be found to be         |        | H134     | 40                           | <u></u>                             | 694                              | H327                  | 106                                                        | 492                               |
| interchangeable with either the 6 h.p. or 7.99 h.p. models, or both.  |        | H140     |                              |                                     | 356                              | 345 H                 | 120                                                        | 308                               |
|                                                                       | *      | HIAA     | 45                           |                                     | 355                              | H343                  | 101                                                        | 303                               |
|                                                                       |        | H145     | 47                           |                                     | 357                              | H349                  | 122                                                        | 633                               |
|                                                                       | ÷      | H160     | 2                            | 122                                 | 650                              | H366                  | 114                                                        | 10299C                            |
|                                                                       | a.     | H163     | 1                            | 122                                 | 606                              | H367                  | 116                                                        | 2719C                             |
|                                                                       | •      | H180     | 57                           | 202                                 | 624                              | H368                  | 111                                                        | 599                               |
|                                                                       | e<br>7 | H183     | 7                            | 72A                                 | 302                              | H389                  | 135                                                        | 756                               |
|                                                                       |        | H194     | 52                           | ~                                   | 462                              | H395                  | 137                                                        | 572                               |
|                                                                       | -      | H197     | 53                           |                                     | 450                              | H396                  | 138                                                        | 547                               |
|                                                                       |        | H198     | - 53                         |                                     | 464                              | H397                  | 139                                                        | 534                               |
|                                                                       |        | H201     | 57                           |                                     | 449A                             | H398                  | 128                                                        | 5                                 |
|                                                                       |        | H202     | 73                           |                                     | 449B                             | H399                  | 129                                                        | 2315                              |