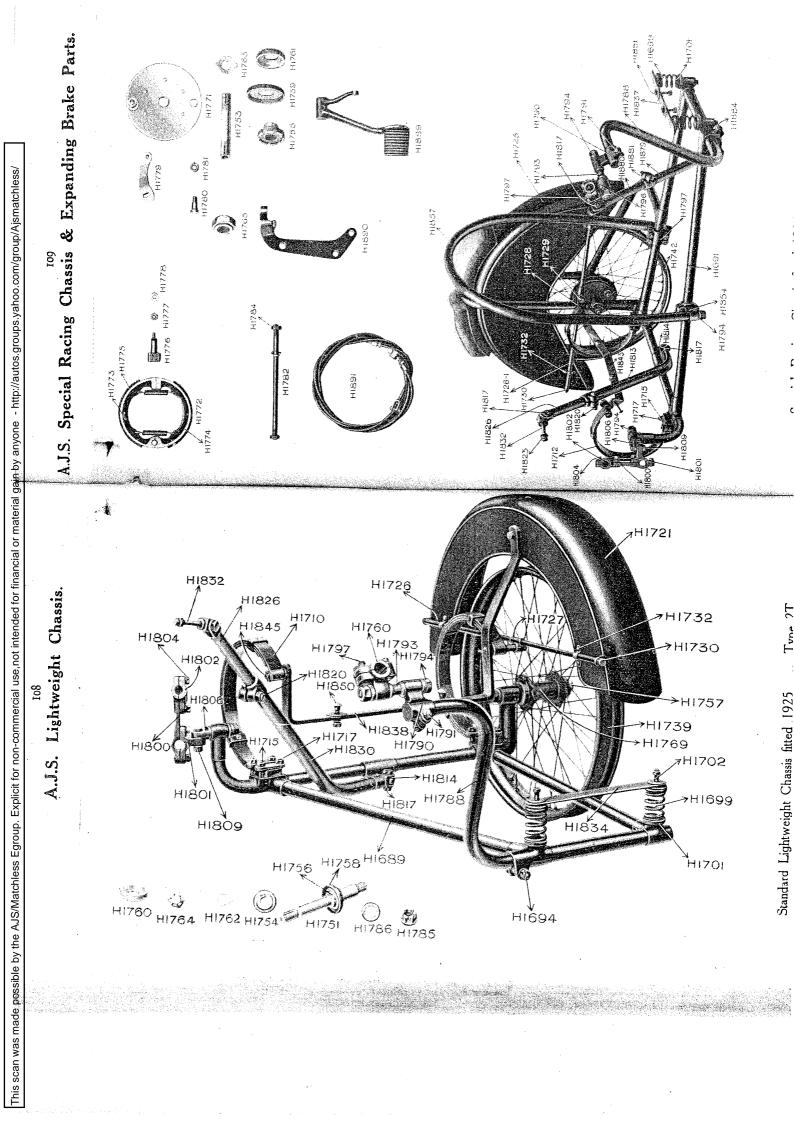

This scan was made possible by the AJS/Matchless Egroup. Explicit for non-commercial use, not intended for financial or material gain by anyone - http://autos.groups.yahoo.com/group/Ajsmatchless/ Interchangeability of Parts J. STEVENS & CO. (1914) LTD., <u>Cycles</u> 6 h.p. and 7.99 h.p. Models GRAISELEY HOUSE, WOLVERHAMPTON. 1925-7 3.49 h.p. Models. List Showing TELEGRAMS: "HOPIT, WOLVERHAMPTON." AND FOR TELEPHONE · 1731 (FIVE LINES). HILDRFTH & CHAMBERS WOLVFRHAMPTON --5.27 Motor đ,