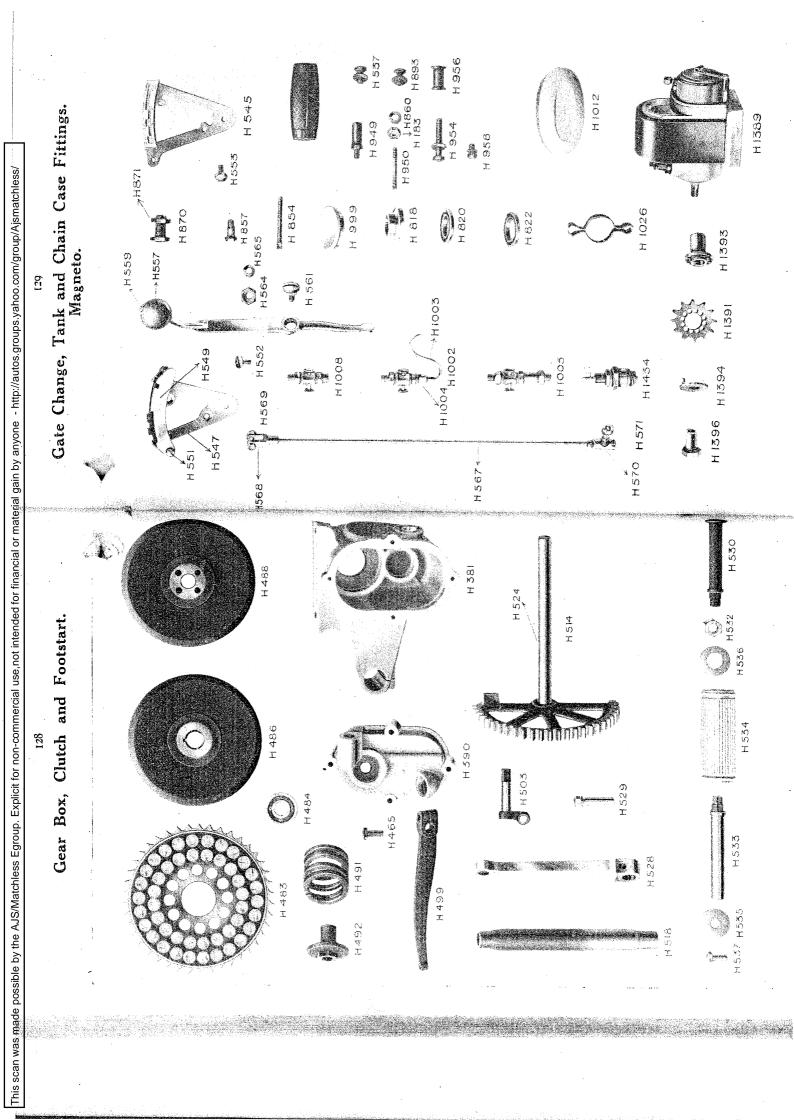

|                                                                       | • •    | Part No. | Inter-<br>changeable<br>with | 0 h.p. &<br>7.99 h.p.<br>Serial No. | 6 h.p. &<br>299 h.p.<br>Part No. | 3.49 h.p.<br>Part No. | Inter- 6 h.p. &<br>changeable 7.99 h.p.<br>with Serial No. | 6 h.p. &<br>7.99 h.p.<br>Part No. |
|-----------------------------------------------------------------------|--------|----------|------------------------------|-------------------------------------|----------------------------------|-----------------------|------------------------------------------------------------|-----------------------------------|
|                                                                       |        | H22      |                              |                                     | 768                              | H205                  | טי <i>ב</i>                                                | 475                               |
|                                                                       |        | H26      |                              | 9                                   | 371                              | H213                  | 55                                                         |                                   |
|                                                                       |        | H33      |                              |                                     | 454                              | H215                  | 54                                                         | 456                               |
|                                                                       |        | H45      |                              | 13                                  | 630                              | H216                  | 55                                                         | 26P                               |
|                                                                       |        | H48      |                              | 15                                  | 461                              | H217                  | 4 <del>.</del>                                             | 466                               |
|                                                                       |        | H51      |                              | 91                                  | 422                              | H218                  | þć                                                         | 113                               |
|                                                                       |        | H55      |                              | 61                                  | 436                              | H219                  |                                                            | no No.                            |
|                                                                       |        | H85      | C1                           | 25                                  | 493C                             | H263                  | 67                                                         | 383                               |
| THIS is a temporary list of the numbers of 3.49 h.n. spare parts      | •      | H86      | 7                            | 27                                  | 458                              | H264                  | 99                                                         | 377                               |
|                                                                       | ۰.     | H93      |                              | 26                                  | 457                              | H265                  | <b>6</b> 8                                                 | 395                               |
| which are interchangeable with 0 h.p. and 1.77 h.p. parts.            |        | H100     |                              | 28                                  | 490A                             | H266                  | 68                                                         | 384                               |
| The columns show the 3.49 h.p. part number, 6 h.p. and 7.99 h.p.      |        | H105     | ڊ <del>،</del><br>           | 29                                  | 489                              | H269                  | 8                                                          | 629                               |
| serial number and present part number in line with each other.        |        | H109     | ~~<br>                       | 30                                  | 359                              | H275                  | 72                                                         | 412                               |
| denotino they are interchanceable                                     |        | H112     | 31                           |                                     | 22.37                            | H276                  | 72A                                                        | <u>142</u>                        |
|                                                                       |        | H115     | 32                           | 5                                   | 514                              | H285                  | 75                                                         | 414                               |
| ·                                                                     |        | H118     | 33                           |                                     | 485                              | H289                  | 201                                                        | 730                               |
| It will be noticed that certain 7.99 h.p. serial and part numbers     |        | H119     | 34                           | 4                                   | 485                              | H301                  | - 95                                                       | 626                               |
| are missing. This is due to these particular parts being omitted from | -      | H120     | 35                           |                                     | 372                              | H323                  | 97                                                         | 360                               |
| the mean of the and 7 00 her Second 1 ist. The estical however        |        | H128     | 41                           |                                     | <b>116</b>                       | H324                  | 106                                                        | 621                               |
| present o mp. and 1.77 mp. opares tast. I me and even,                |        | H133     | 40                           |                                     | 327                              | H326                  | 96                                                         | 389                               |
| which the 3.49 h.p part number represents will be found to be         |        | H134     | 40                           | <u></u>                             | 694                              | H327                  | 106                                                        | 492                               |
| interchangeable with either the 6 h.p. or 7.99 h.p. models, or both.  |        | H140     |                              |                                     | 356                              | 345 H                 | 120                                                        | 308                               |
|                                                                       | *      | HIAA     | 45                           |                                     | 355                              | H343                  | 101                                                        | 303                               |
|                                                                       |        | H145     | 47                           |                                     | 357                              | H349                  | 122                                                        | 633                               |
|                                                                       | ÷      | H160     | 2                            | 122                                 | 650                              | H366                  | 114                                                        | 10299C                            |
|                                                                       | a.     | H163     | 1                            | 122                                 | 606                              | H367                  | 116                                                        | 2719C                             |
|                                                                       | •      | H180     | 57                           | 202                                 | 624                              | H368                  | 111                                                        | 599                               |
|                                                                       | e<br>7 | H183     | 7                            | 72A                                 | 302                              | H389                  | 135                                                        | 756                               |
|                                                                       |        | H194     | 52                           | ~                                   | 462                              | H395                  | 137                                                        | 572                               |
|                                                                       | -      | H197     | 53                           |                                     | 450                              | H396                  | 138                                                        | 547                               |
|                                                                       |        | H198     | - 53                         |                                     | 464                              | H397                  | 139                                                        | 534                               |
|                                                                       |        | H201     | 57                           |                                     | 449A                             | H398                  | 128                                                        | 5                                 |
|                                                                       |        | H202     | 73                           |                                     | 449B                             | H399                  | 129                                                        | 2315                              |